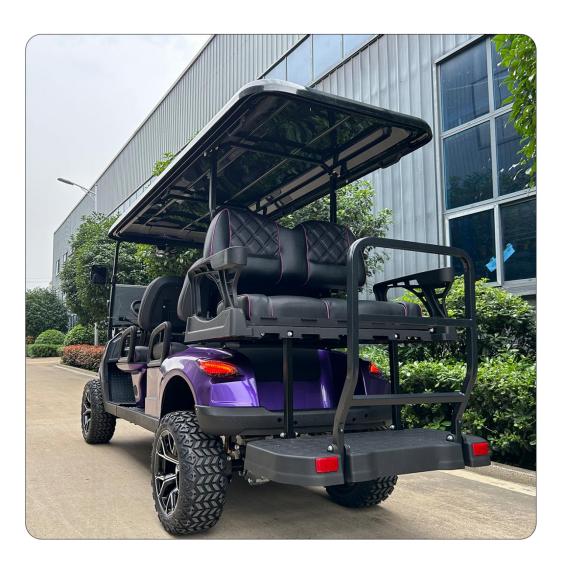

# **RBL-6+2**

#### Body

- Frame: High strength carbon steel integral frame Electrophoresis + Automatic electrostatic powder coating
- Front Windshield: Foldable Acrylic
- Roof: PP injection molding one-piece (Reinforced)
- **Body:** Special Injection Material for Automobiles
- Mirrors: Fully Adjustable and Foldable
- Seats: Integral Foam Cushion + Solid High-Grade Leather
- Tires: With 12"Aluminum Alloy Wheel Rim
- Safety Restraint: Retractable Seat Belts
- Lighting and Signals: Single Combination Switch for LED Projector Hi & Lo Beam Headlights, LED Signal Lights, Taillights, and Horn
- Dash Components: Forward/Neutral/Reverse Switch, USB and 12V Plugs, Cubby Storage, Multiple Cup Holders, Key Switch, Instrumentation Cluster
- LCD Screen: Equipped with a Radio, Bluetooth, USB Port, and Rearview Camera