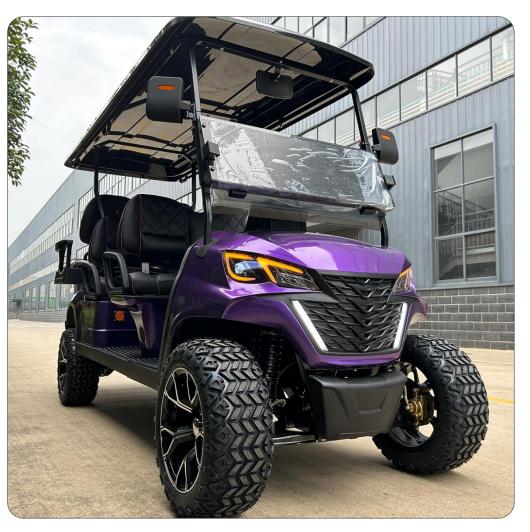

# **RBL-6+2**

#### Body

- Frame: High strength carbon steel integral frame Electrophoresis + Automatic electrostatic powder coating
- Front Windshield: Foldable Acrylic
- Roof: PP injection molding one-piece (Reinforced)
- **Body:** Special Injection Material for Automobiles
- Mirrors: Fully Adjustable and Foldable
- Seats: Integral Foam Cushion + Solid High-Grade Leather
- Tires: With 12"Aluminum Alloy Wheel Rim
- Safety Restraint: Retractable Seat Belts
- Lighting and Signals: Single Combination Switch for LED Projector Hi & Lo Beam Headlights, LED Signal Lights, Taillights, and Horn
- Dash Components: Forward/Neutral/Reverse Switch, USB and 12V Plugs, Cubby Storage, Multiple Cup Holders, Key Switch, Instrumentation Cluster
- LCD Screen: Equipped with a Radio, Bluetooth, USB Port, and Rearview Camera