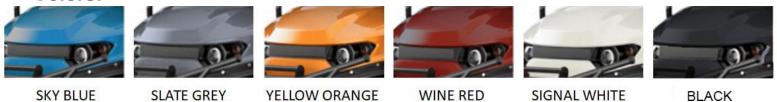

### **Specs**

- Weight: 880kg
- Capacity: 8 People
- Overall Dimensions LxWxH: 4350X1350X2060mm
- Colors: