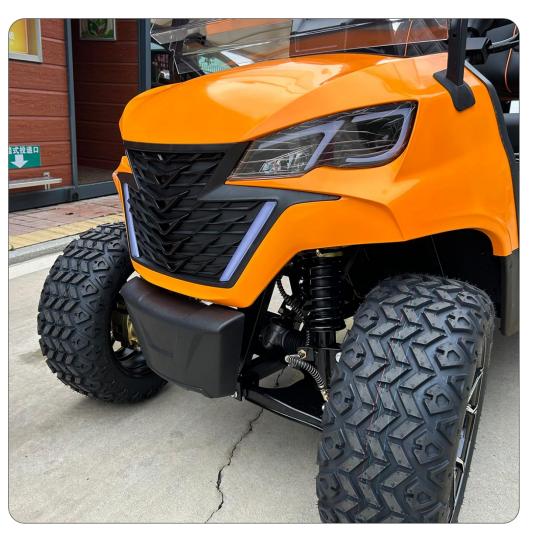

## Steering & Suspension

- Steering: Self-Compensating Reduction Rack and Pinion
- Front suspension: Independent MacPherson Strut Suspension
  Double Swing Arms Independent Front Suspension + Coil Spring + Cylinder
  Type Hydraulic Shock Absorption
- Rear suspension: Integral Rear Axle, Speed Ratio 16:1 Spring Plate and

- Hydraulic Shock
- Braking System: Four Wheel Disc Brakes with Power Assisted Braking
- Park Brake: Foot Operated Parking

#### Body

- Frame: High strength carbon steel integral frame Electrophoresis + Automatic electrostatic powder coating
- Front Windshield: Foldable Acrylic
- Roof: PP injection molding one-piece (Reinforced)
- **Body:** Special Injection Material for Automobiles
- Mirrors: Fully Adjustable and Foldable
- Seats: Integral Foam Cushion + Solid High-Grade Leather
- Tires: With 12"Aluminum Alloy Wheel Rim
- Safety Restraint: Retractable Seat Belts
- Lighting and Signals: Single Combination Switch for LED Projector Hi & Lo Beam Headlights, LED Signal Lights, Taillights, and Horn
- Dash Components: Forward/Neutral/Reverse Switch, USB and 12V Plugs, Cubby Storage, Multiple Cup Holders, Key Switch, Instrumentation Cluster
- LCD Screen: Equipped with a Radio, Bluetooth, USB Port, and Rearview Camera