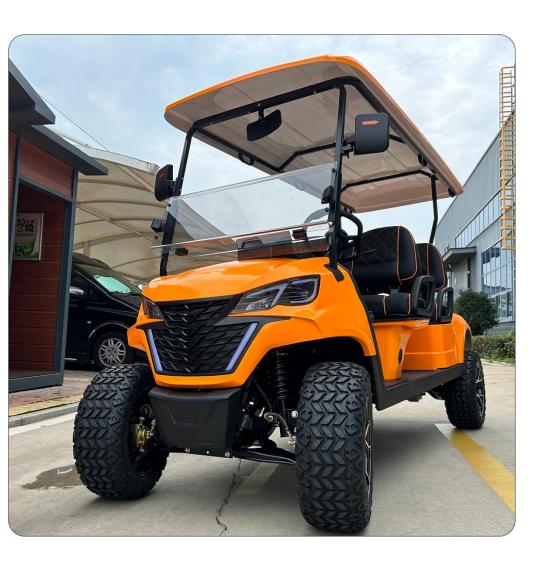

## **Body**

• Frame: High strength carbon steel integral frame Electrophoresis + Automatic electrostatic powder coating

• Front Windshield: Foldable Acrylic

• Roof: PP injection molding one-piece (Reinforced)

• **Body:** Special Injection Material for Automobiles

• Mirrors: Fully Adjustable and Foldable

• Seats: Integral Foam Cushion + Solid High-Grade Leather

• Tires: With 12"Aluminum Alloy Wheel Rim

• Safety Restraint: Retractable Seat Belts

• Lighting and Signals: Single Combination Switch for LED Projector Hi & Lo Beam Headlights, LED Signal Lights, Taillights, and Horn

• Dash Components: Forward/Neutral/Reverse Switch, USB and 12V Plugs, Cubby Storage, Multiple Cup Holders, Key Switch, Instrumentation Cluster