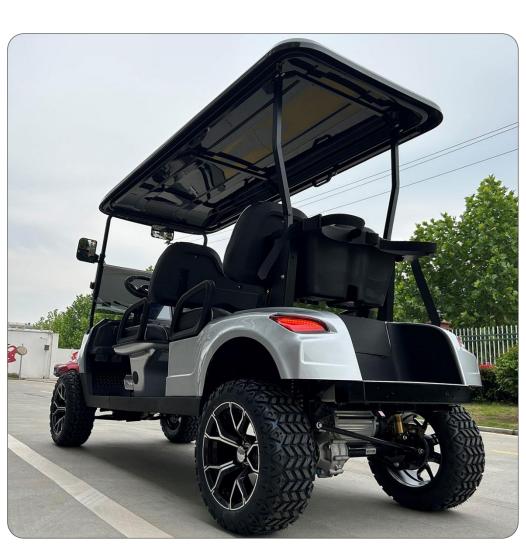

## **Body**

• Frame: High strength carbon steel integral frame Electrophoresis + Automatic electrostatic powder coating

• Front Windshield: Foldable Acrylic

• Roof: PP injection molding one-piece (Reinforced)

• **Body:** Special Injection Material for Automobiles

• Mirrors: Fully Adjustable and Foldable

• Seats: Integral Foam Cushion + Solid High-Grade Leather

• Tires: With 12"Aluminum Alloy Wheel Rim

• Safety Restraint: Retractable Seat Belts

• Lighting and Signals: Single Combination Switch for LED Projector Hi & Lo Beam Headlights, LED Signal Lights, Taillights, and Horn

• Dash Components: Forward/Neutral/Reverse Switch, USB and 12V Plugs, Cubby Storage, Multiple Cup Holders, Key Switch, Instrumentation Cluster