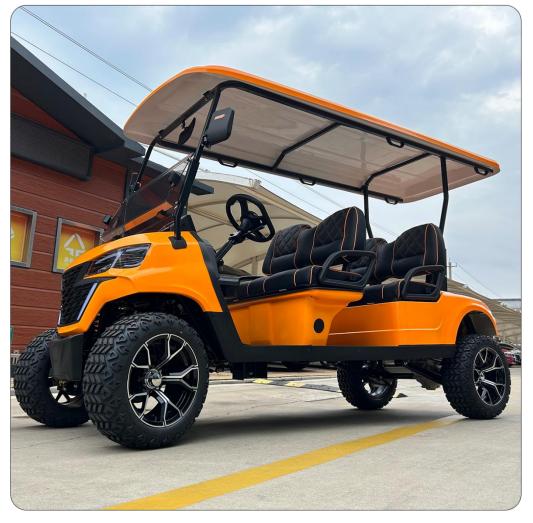

## **Body**

• Frame: High strength carbon steel integral frame Electrophoresis + Automatic electrostatic powder coating

• Front Windshield: Foldable Acrylic

• Roof: PP injection molding one-piece (Reinforced)

• **Body:** Special Injection Material for Automobiles

• Mirrors: Fully Adjustable and Foldable

• Seats: Integral Foam Cushion + Solid High-Grade Leather

• Tires: With 12"Aluminum Alloy Wheel Rim

• Safety Restraint: Retractable Seat Belts

• Lighting and Signals: Single Combination Switch for LED Projector Hi & Lo Beam Headlights, LED Signal Lights, Taillights, and Horn

• Dash Components: Forward/Neutral/Reverse Switch, USB and 12V Plugs, Cubby Storage, Multiple Cup Holders, Key Switch, Instrumentation Cluster