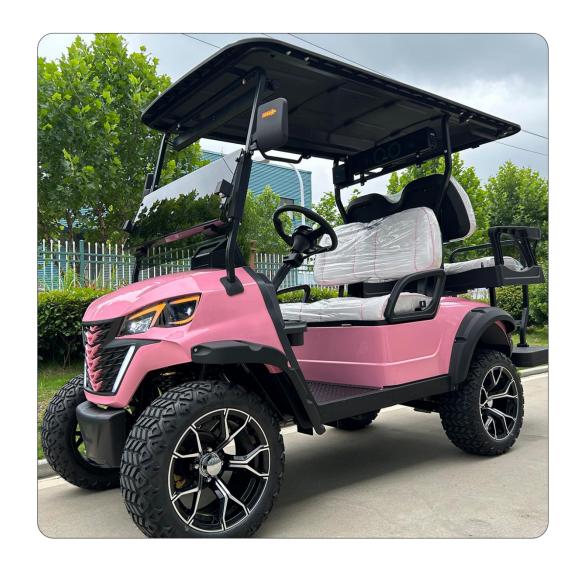

# **RBL-2+2**

# **Specs**

- Weight: 750kg
- Capacity: 4 People
- Overall Dimensions LxWxH: 2850X1350X2060mm
- Colors:

YELLOW ORANGE

## **Body**

- Frame: High strength carbon steel integral frame Electrophoresis + Automatic electrostatic powder coating
- Front Windshield: Foldable Acrylic
- Roof: PP injection molding one-piece (Reinforced)
- **Body:** Special Injection Material for Automobiles
- Mirrors: Fully Adjustable and Foldable
- Seats: Integral Foam Cushion + Solid High-Grade Leather
- Tires: With 12"Aluminum Alloy Wheel Rim
- Safety Restraint: Retractable Seat Belts
- Lighting and Signals: Single Combination Switch for LED Projector Hi & Lo Beam Headlights, LED Signal Lights, Taillights, and Horn
- Dash Components: Forward/Neutral/Reverse Switch, USB and 12V Plugs, Cubby Storage, Multiple Cup Holders, Key Switch, Instrumentation Cluster
- LCD Screen: Equipped with a Radio, Bluetooth, USB Port, and Rearview Camera