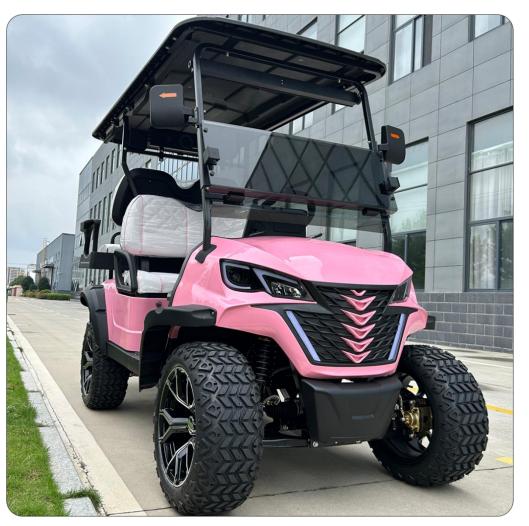

# **RBL-2+2**

# **Specs**

- Weight: 750kg
- Capacity: 4 People
- Overall Dimensions LxWxH: 2850X1350X2060mm
- Colors:

YELLOW ORANGE

## **Body**

- Frame: High strength carbon steel integral frame Electrophoresis + Automatic electrostatic powder coating
- Front Windshield: Foldable Acrylic
- Roof: PP injection molding one-piece (Reinforced)
- **Body:** Special Injection Material for Automobiles
- Mirrors: Fully Adjustable and Foldable
- Seats: Integral Foam Cushion + Solid High-Grade Leather
- Tires: With 12"Aluminum Alloy Wheel Rim
- Safety Restraint: Retractable Seat Belts
- Lighting and Signals: Single Combination Switch for LED Projector Hi & Lo Beam Headlights, LED Signal Lights, Taillights, and Horn
- Dash Components: Forward/Neutral/Reverse Switch, USB and 12V Plugs, Cubby Storage, Multiple Cup Holders, Key Switch, Instrumentation Cluster
- LCD Screen: Equipped with a Radio, Bluetooth, USB Port, and Rearview Camera