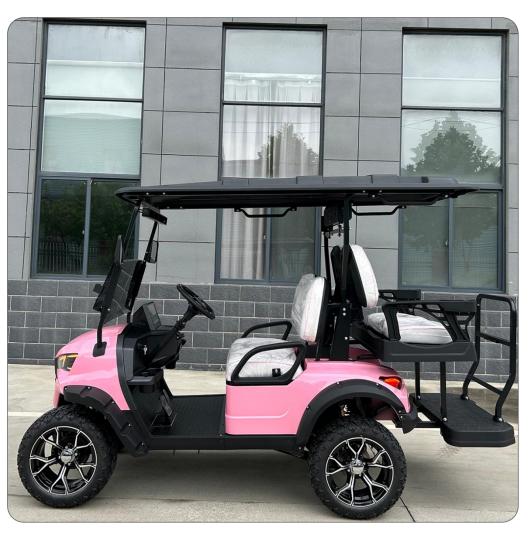

# **RBL-2+2**

# **Specs**

- Weight: 750kg
- Capacity: 4 People
- Overall Dimensions LxWxH: 2850X1350X2060mm
- Colors:

YELLOW ORANGE

### WINE RED

BLACK