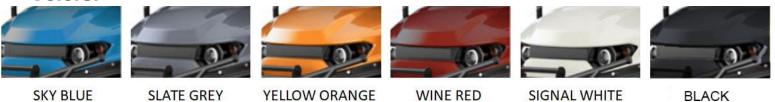

# **Specs**

- Weight: 750kg
- Capacity: 4 People
- Overall Dimensions LxWxH: 2850X1350X2060mm
- Colors:

YELLOW ORANGE

### WINE RED

BLACK