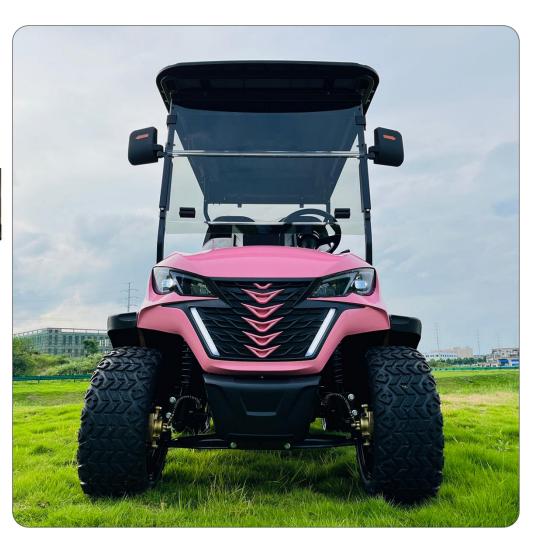

#### Body

- Frame: High strength carbon steel integral frame Electrophoresis + Automatic electrostatic powder coating
- Front Windshield: Foldable Acrylic
- Roof: PP injection molding one-piece (Reinforced)
- **Body:** Special Injection Material for Automobiles
- Mirrors: Fully Adjustable and Foldable
- Seats: Integral Foam Cushion + Solid High-Grade Leather
- Tires: With 12"Aluminum Alloy Wheel Rim
- Safety Restraint: Retractable Seat Belts
- Lighting and Signals: Single Combination Switch for LED Projector Hi & Lo Beam Headlights, LED Signal Lights, Taillights, and Horn
- Dash Components: Forward/Neutral/Reverse Switch, USB and 12V Plugs, Cubby Storage, Multiple Cup Holders, Key Switch, Instrumentation Cluster
- LCD Screen: Equipped with a Radio, Bluetooth, USB Port, and Rearview Camera