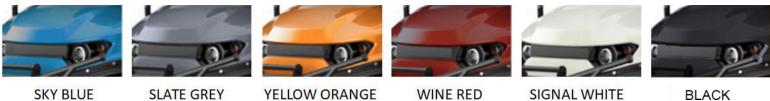

### **Specs**

- Weight: 660kg
- Capacity: 2 People
- Overall Dimensions LxWxH: 2500X1350X2060mm
- Colors: