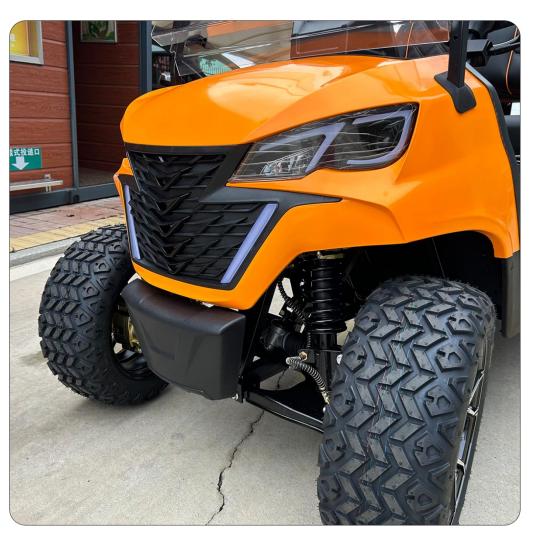

## Steering & Suspension

- Steering: Self-Compensating Reduction Rack and Pinion
- Front suspension: Independent MacPherson Strut Suspension
  Double Swing Arms Independent Front Suspension + Coil Spring + Cylinder
  Type Hydraulic Shock Absorption
- Rear suspension: Integral Rear Axle, Speed Ratio 16:1 Spring Plate and

- Hydraulic Shock
- Braking System: Four Wheel Disc Brakes with Power Assisted Braking
- Park Brake: Foot Operated Parking

#### Body

- Frame: High strength carbon steel integral frame Electrophoresis + Automatic electrostatic powder coating
- Front Windshield: Foldable Acrylic
- Roof: PP injection molding one-piece (Reinforced)
- **Body:** Special Injection Material for Automobiles
- Mirrors: Fully Adjustable and Foldable
- Seats: Integral Foam Cushion + Solid High-Grade Leather
- Tires: With 12"Aluminum Alloy Wheel Rim
- Safety Restraint: Retractable Seat Belts
- Lighting and Signals: Single Combination Switch for LED Projector Hi & Lo Beam Headlights, LED Signal Lights, Taillights, and Horn
- Dash Components: Forward/Neutral/Reverse Switch, USB and 12V Plugs, Cubby Storage, Multiple Cup Holders, Key Switch, Instrumentation Cluster
- LCD Screen: Equipped with a Radio, Bluetooth, USB Port, and Rearview Camera