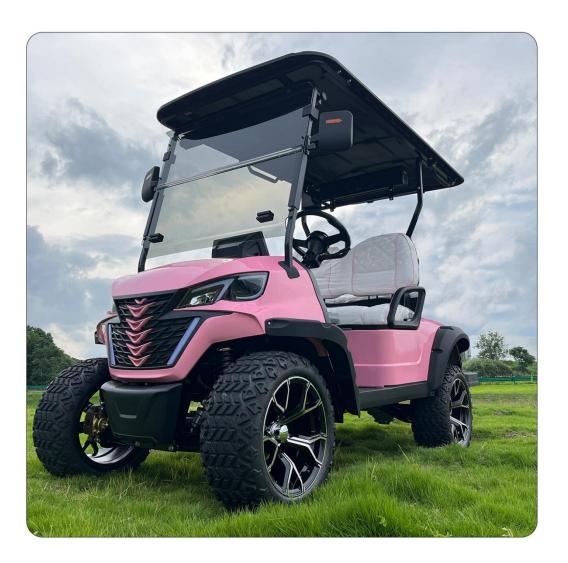

#### Body

- Frame: High strength carbon steel integral frame Electrophoresis + Automatic electrostatic powder coating
- Front Windshield: Foldable Acrylic
- Roof: PP injection molding one-piece (Reinforced)
- **Body:** Special Injection Material for Automobiles
- Mirrors: Fully Adjustable and Foldable
- Seats: Integral Foam Cushion + Solid High-Grade Leather
- Tires: With 12"Aluminum Alloy Wheel Rim
- Safety Restraint: Retractable Seat Belts
- Lighting and Signals: Single Combination Switch for LED Projector Hi & Lo Beam Headlights, LED Signal Lights, Taillights, and Horn
- Dash Components: Forward/Neutral/Reverse Switch, USB and 12V Plugs, Cubby Storage, Multiple Cup Holders, Key Switch, Instrumentation Cluster
- LCD Screen: Equipped with a Radio, Bluetooth, USB Port, and Rearview Camera