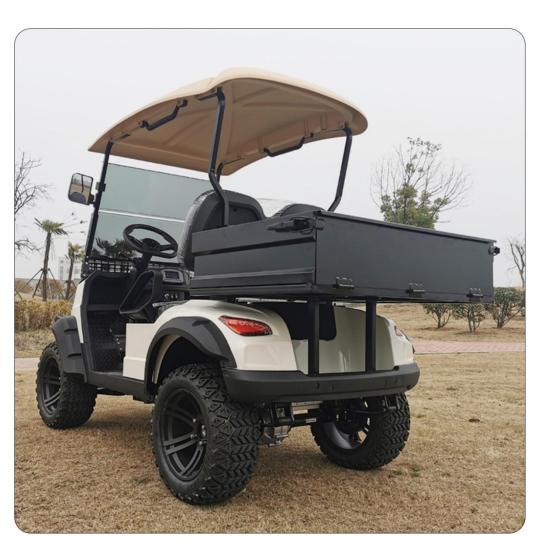

## **Specs**

• Weight: 680kg • Capacity: 2 People

• Overall Dimensions LxWxH: 2850X1350X2060mm Cargo Box LxWxH: 1110\*830\*270mm

Colors:

**SKY BLUE** 

**SLATE GREY** 

BLACK

## **Body**

• Frame: High strength carbon steel integral frame Electrophoresis + Automatic electrostatic powder coating

• Front Windshield: Foldable Acrylic

Roof: PP injection molding one-piece (Reinforced)

• **Body:** Special Injection Material for Automobiles

• Mirrors: Fully Adjustable and Foldable

• Seats: Integral Foam Cushion + Solid High-Grade Leather

• Tires: With 12"Aluminum Alloy Wheel Rim

• Safety Restraint: Retractable Seat Belts