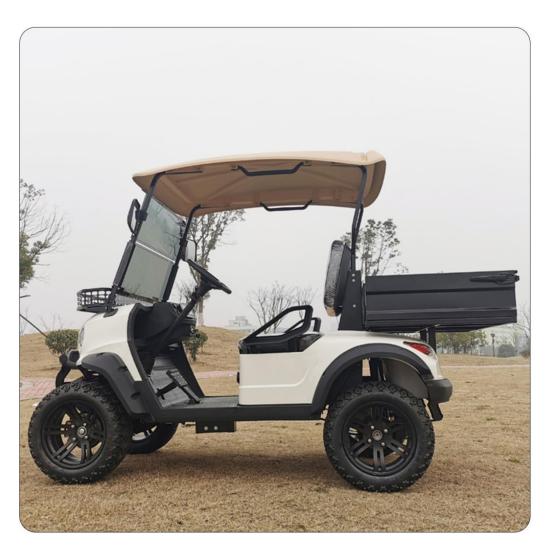

## **Specs**

• Weight: 680kg • Capacity: 2 People

• Overall Dimensions LxWxH: 2850X1350X2060mm Cargo Box LxWxH: 1110\*830\*270mm

Colors:

**SKY BLUE** 

**SLATE GREY** 

BLACK

## **Body**

• Frame: High strength carbon steel integral frame Electrophoresis + Automatic electrostatic powder coating

• Front Windshield: Foldable Acrylic

Roof: PP injection molding one-piece (Reinforced)

• **Body:** Special Injection Material for Automobiles

• Mirrors: Fully Adjustable and Foldable

• Seats: Integral Foam Cushion + Solid High-Grade Leather

• Tires: With 12"Aluminum Alloy Wheel Rim

• Safety Restraint: Retractable Seat Belts