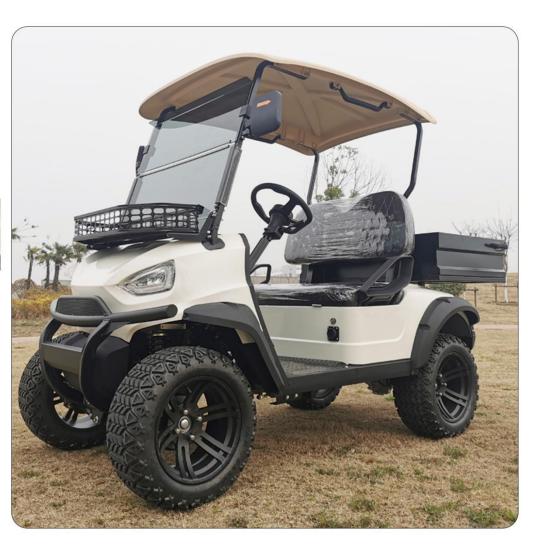

## **Specs**

• Weight: 680kg • Capacity: 2 People

• Overall Dimensions LxWxH: 2850X1350X2060mm Cargo Box LxWxH: 1110\*830\*270mm

Colors:

**SKY BLUE** 

**SLATE GREY** 

BLACK

## **Body**

• Frame: High strength carbon steel integral frame Electrophoresis + Automatic electrostatic powder coating

• Front Windshield: Foldable Acrylic

Roof: PP injection molding one-piece (Reinforced)

• **Body:** Special Injection Material for Automobiles

• Mirrors: Fully Adjustable and Foldable

• Seats: Integral Foam Cushion + Solid High-Grade Leather

• Tires: With 12"Aluminum Alloy Wheel Rim

• Safety Restraint: Retractable Seat Belts

• Lighting and Signals: Single Combination Switch for LED Projector Hi & Lo Beam Headlights, LED Signal Lights, Taillights, and Horn

• Dash Components: Forward/Neutral/Reverse Switch, USB and 12V Plugs, Cubby Storage, Multiple Cup Holders, Key Switch, Instrumentation Cluster