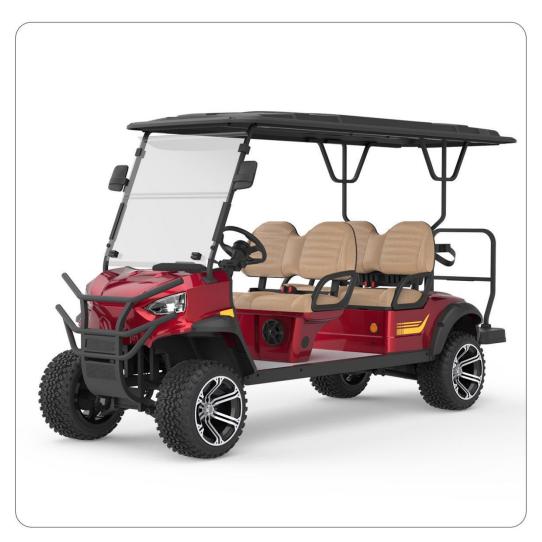

#### Body

- Frame: High strength carbon steel integral frame Electrophoresis + Automatic electrostatic powder coating
- Front Windshield: Foldable Acrylic
- Roof: PP injection molding one-piece (Reinforced)
- **Body:** Special Injection Material for Automobiles
- Mirrors: Fully Adjustable and Foldable
- Seats: Integral Foam Cushion + Solid High-Grade Leather
- Tires: With 12"Aluminum Alloy Wheel Rim
- Safety Restraint: Retractable Seat Belts
- Lighting and Signals: Single Combination Switch for LED Projector Hi & Lo Beam Headlights, LED Signal Lights, Taillights, and Horn
- Dash Components: Forward/Neutral/Reverse Switch, USB and 12V Plugs, Cubby Storage, Multiple Cup Holders, Key Switch, Instrumentation Cluster
- LCD Screen: Equipped with a Radio, Bluetooth, USB Port, and Rearview Camera