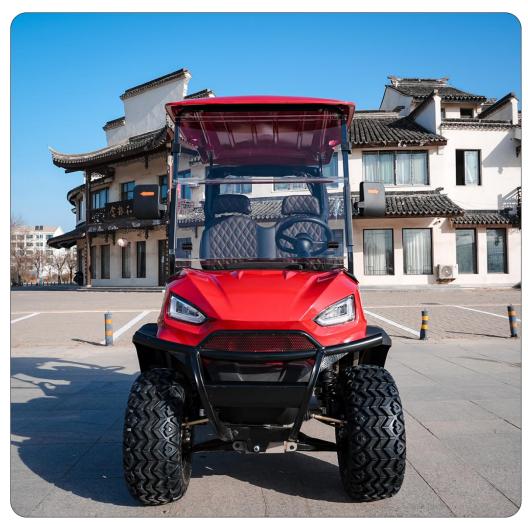

#### Body

- Frame: High strength carbon steel integral frame Electrophoresis + Automatic electrostatic powder coating
- Front Windshield: Foldable Acrylic
- Roof: PP injection molding one-piece (Reinforced)
- **Body:** Special Injection Material for Automobiles
- Mirrors: Fully Adjustable and Foldable
- Seats: Integral Foam Cushion + Solid High-Grade Leather
- Tires: With 12"Aluminum Alloy Wheel Rim
- Safety Restraint: Retractable Seat Belts
- Lighting and Signals: Single Combination Switch for LED Projector Hi & Lo Beam Headlights, LED Signal Lights, Taillights, and Horn
- Dash Components: Forward/Neutral/Reverse Switch, USB and 12V Plugs, Cubby Storage, Multiple Cup Holders, Key Switch, Instrumentation Cluster
- LCD Screen: Equipped with a Radio, Bluetooth, USB Port, and Rearview Camera