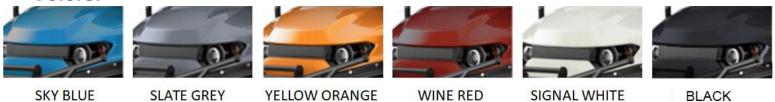

### **Specs**

- Weight: 750kg
- Capacity: 4 People
- Overall Dimensions LxWxH: 3100X1350X2060mm
- Colors: