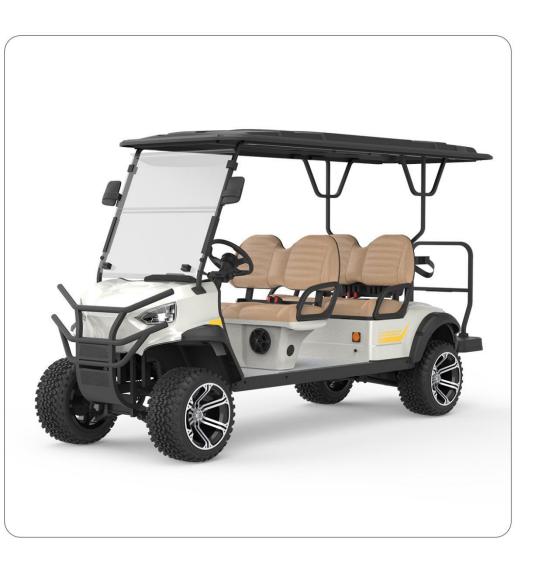

#### Body

- Frame: High strength carbon steel integral frame Electrophoresis + Automatic electrostatic powder coating
- Front Windshield: Foldable Acrylic
- Roof: PP injection molding one-piece (Reinforced)
- **Body:** Special Injection Material for Automobiles
- Mirrors: Fully Adjustable and Foldable
- Seats: Integral Foam Cushion + Solid High-Grade Leather
- Tires: With 12"Aluminum Alloy Wheel Rim
- Safety Restraint: Retractable Seat Belts
- Lighting and Signals: Single Combination Switch for LED Projector Hi & Lo Beam Headlights, LED Signal Lights, Taillights, and Horn
- Dash Components: Forward/Neutral/Reverse Switch, USB and 12V Plugs, Cubby Storage, Multiple Cup Holders, Key Switch, Instrumentation Cluster
- LCD Screen: Equipped with a Radio, Bluetooth, USB Port, and Rearview Camera