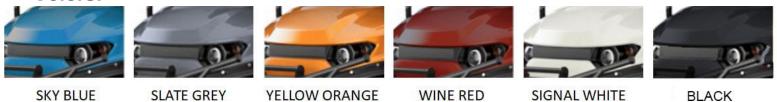

### **Specs**

- Weight: 750kg
- Capacity: 4 People
- Overall Dimensions LxWxH: 2850X1350X2060mm
- Colors: