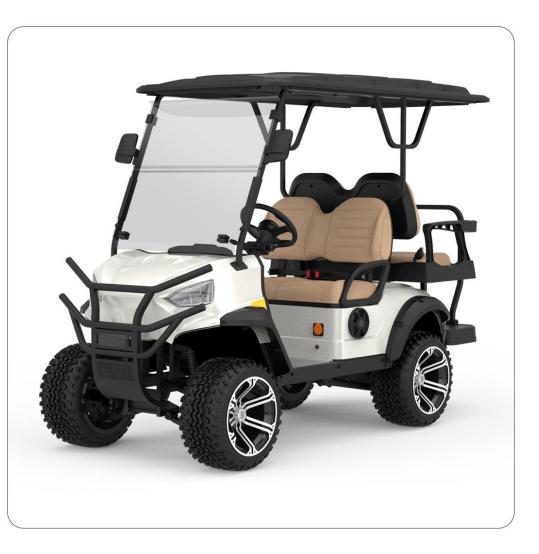

# **RAL-2+2**

#### Body

- **Frame:** High strength carbon steel integral frame Electrophoresis + Automatic electrostatic powder coating
- Front Windshield: Foldable Acrylic
- Roof: PP injection molding one-piece (Reinforced)
- **Body:** Special Injection Material for Automobiles
- Mirrors: Fully Adjustable and Foldable
- Seats: Integral Foam Cushion + Solid High-Grade Leather
- Tires: With 12"Aluminum Alloy Wheel Rim
- Safety Restraint: Retractable Seat Belts
- Lighting and Signals: Single Combination Switch for LED Projector Hi & Lo Beam Headlights, LED Signal Lights, Taillights, and Horn
- Dash Components: Forward/Neutral/Reverse Switch, USB and 12V Plugs, Cubby Storage, Multiple Cup Holders, Key Switch, Instrumentation Cluster
- LCD Screen: Equipped with a Radio, Bluetooth, USB Port, and Rearview Camera