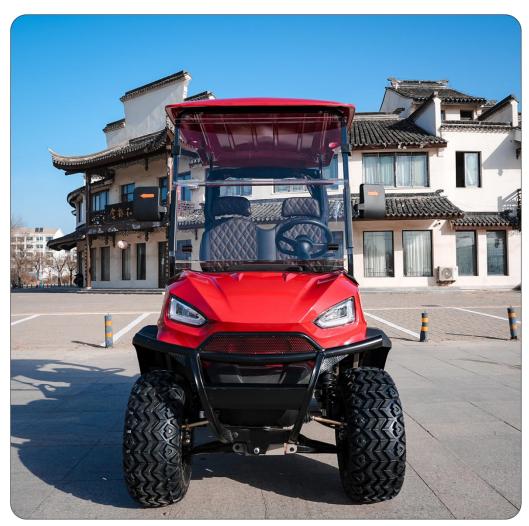

# **RAL-2+2**

### **Specs**

- Weight: 750kg
- Capacity: 4 People
- Overall Dimensions LxWxH: 2850X1350X2060mm
- Colors:

#### Body

- **Frame:** High strength carbon steel integral frame Electrophoresis + Automatic electrostatic powder coating
- Front Windshield: Foldable Acrylic
- Roof: PP injection molding one-piece (Reinforced)
- **Body:** Special Injection Material for Automobiles
- Mirrors: Fully Adjustable and Foldable
- Seats: Integral Foam Cushion + Solid High-Grade Leather
- Tires: With 12"Aluminum Alloy Wheel Rim
- Safety Restraint: Retractable Seat Belts
- Lighting and Signals: Single Combination Switch for LED Projector Hi & Lo Beam Headlights, LED Signal Lights, Taillights, and Horn
- Dash Components: Forward/Neutral/Reverse Switch, USB and 12V Plugs, Cubby Storage, Multiple Cup Holders, Key Switch, Instrumentation Cluster
- LCD Screen: Equipped with a Radio, Bluetooth, USB Port, and Rearview Camera