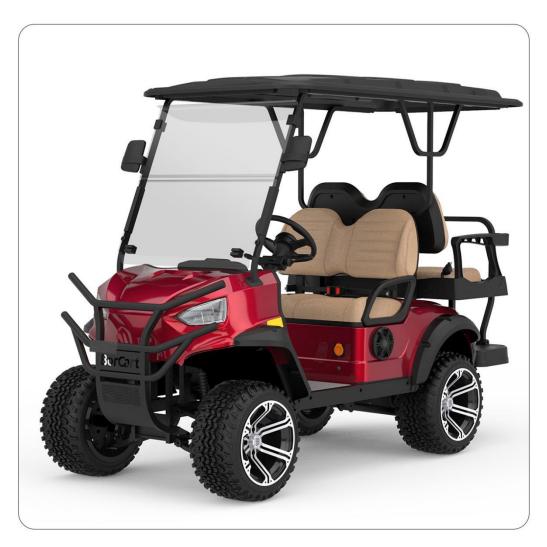

# **RAL-2+2**

#### Body

- **Frame:** High strength carbon steel integral frame Electrophoresis + Automatic electrostatic powder coating
- Front Windshield: Foldable Acrylic
- Roof: PP injection molding one-piece (Reinforced)
- **Body:** Special Injection Material for Automobiles
- Mirrors: Fully Adjustable and Foldable
- Seats: Integral Foam Cushion + Solid High-Grade Leather
- Tires: With 12"Aluminum Alloy Wheel Rim
- Safety Restraint: Retractable Seat Belts
- Lighting and Signals: Single Combination Switch for LED Projector Hi & Lo Beam Headlights, LED Signal Lights, Taillights, and Horn
- Dash Components: Forward/Neutral/Reverse Switch, USB and 12V Plugs, Cubby Storage, Multiple Cup Holders, Key Switch, Instrumentation Cluster
- LCD Screen: Equipped with a Radio, Bluetooth, USB Port, and Rearview Camera